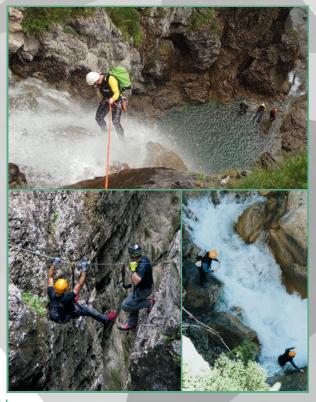

# OUTDOOR ACTIVITIES

Organized as outings (Via Ferrata, half-day climbing and full-day canyoning).

✓ Conditions: specific equipment provided, prior registration required with jean.philippe.pup@univ-st-etienne.fr

Prof. PUP J.-P.

→ Meet at Espace D. Papin, parking haut

|             | 1 <sup>er</sup> semester | 2 <sup>e</sup> semester |
|-------------|--------------------------|-------------------------|
| Canyoning   | 09/20/24 and 10/04/24    | 05/23/25 and 06/06/25   |
| Climbing    | 11/10/24 and 25/10/24    | 09/05/25 and 13/06/25   |
| Via Ferrata | 09/27/24 and 10/18/24    | 04/04/25 and 16/05/25   |