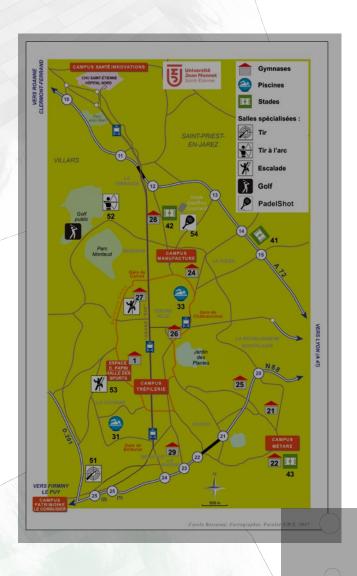

## SPORTS FACILITIES

#### Espace DENIS PAPIN - 23, rue D. Papin (specific map p. 11)

Room A - Fitness activities - French boxing - Dances

Hall B - Ballroom dance - Jazz - Rock

Hall C - Wellness/Relaxation

workshop Judo hall - Combat

#### **GYMNASES**

MICHELON - rue Paul Michelon (no. 21)

activities Halle Universitaire D. Papin

OMNISPORT - Plaine Achille (no. 24)

CLÉMENCEAU - imp. G. Clémenceau (no. 25)

FAURIEL - rue Étienne Mimard (no. 26)

JEAN GACHET - parking Gachet Jacquard (n° 27)

BOUSQUET - 3, bd des frères Gauthier (Pk Étivallière) (n° 28)

RIVIÈRE - 15, rue Berthelot (n° 29)

#### **SWIMMING POOLS**

COTONNE P. Poty - rue P. Poty (n° 31)

R. SOMMET PLAINE ACHILLE - bd Jules Janin (n° 33)

#### **STADIUM**

MÉONS - rue Paul Méchain (n° 41)

ÉTIVALLIÈRE - rue de la Tour (opposite G. Guichard) (no. 42)

VIRGILE - 16, rue Virgile (n° 43)

## SPECIALIZED ROOMS

Salle d'Escalade - Halle Universitaire D. Papin (n° 53)

- Gachet Jacquard (n° 27)

Padel courts - PadelShot - 9, allée Jean Lauer (n° 54)

Salle de Tir - Solaure - 18, rue Bossuet (n° 51)

Salle de Tir à l'arc - Gymnase Les Champs - rue Gal Delestreint (n° 52)

## **GOLF**

Golf de Saint-Étienne - 62, rue St-Simon