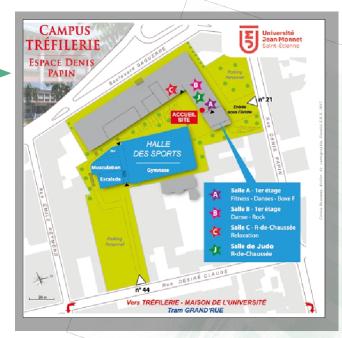

#### Espace DENIS PAPIN - 23, rue D. Papin (specific map p. 11)

Room A - Fitness activities - French boxing - Dances

Hall B - Ballroom dance - Jazz - Rock

Hall C - Wellness/Relaxation

workshop Judo hall - Combat